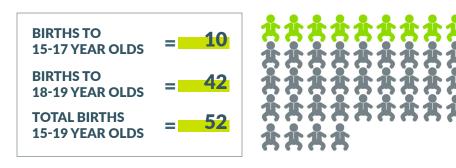

## **2019 Teen Birth Numbers**

Total number of births to South Carolina teens (ages 15-19) = 3,425.