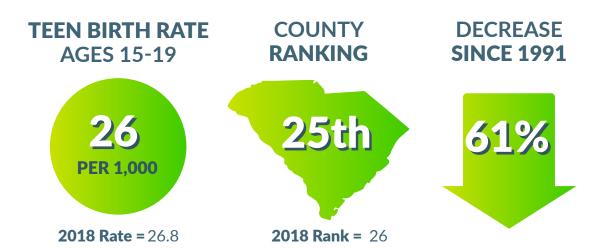

## 2019 Teen Birth Rate



## **2019 Teen Birth Numbers**



Total number of births to South Carolina teens (ages 15-19) = 3,425.

## CAROLINA © 36% OF HIGH SCHOOL STUDENTS HAVE EVER HAD SEX

**INSOUTH** 

OF SEXUALLY ACTIVE HIGH SCHOOL STUDENTS USED A CONDOM AT LAST SEX

| Community Well-Being                                            |                                                    |                             | Sexual Health                             |                                |
|-----------------------------------------------------------------|----------------------------------------------------|-----------------------------|-------------------------------------------|--------------------------------|
| Women in Need of<br>Publicly-Funded Family<br>Planning Services | Teens Not Enrolled<br>in Sch